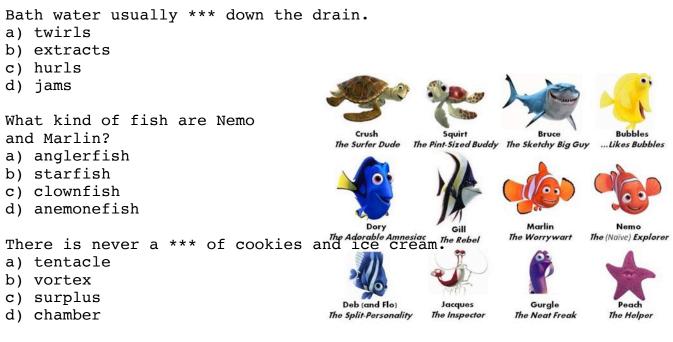

## Finding Nemo

How does Dory save Marlin's life (Nemo's dad)? a) She frees him from the fish net. b) She remembers the dentist's address. c) From inside the whale, she talks to it. d) She introduces him to Crush, the sea turtle. To exit the East Australian Current, Dory and Marlin need to learn proper exiting \*\*\* . a) rundown b) technique c) reception

d) cross section