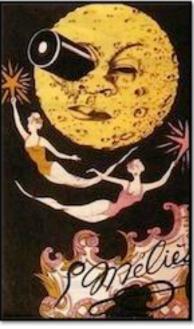

# Hugo

Scientists \*\*\* the details of a mystery. a) tinker b) display c) investigate d) design

What does the Station Inspector want to do with Hugo? a) Put him in prison. b) Send him to the orphanage. c) Give him to his Uncle Claude. d) Introduce him to Papa Georges. It is \*\*\* to say "Thank you" when someone helps you. a) disquieting b) appropriate c) uncouth d) enigmatic Before Georges Méliès made movies, he was a \*\* a) magician b) toy salesman c) Station Inspector d) wizard When we think of new ideas, we use our \*\*\* a) celluloid b) masterpiece c) zoetrope d) imagination